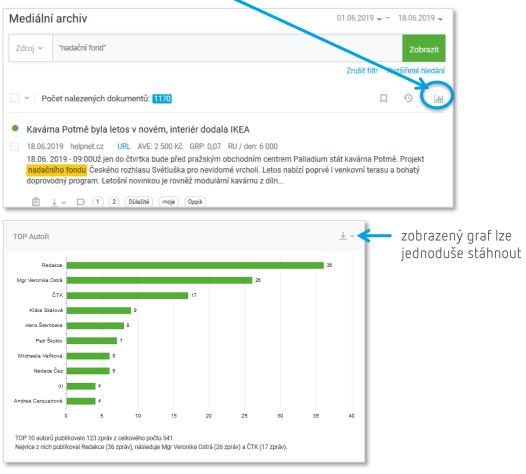

### **ANALYTIKA**

- z domovské stránky Archivu se kliknutím na ikonu grafu [m] zobrazí spojnicový graf
- ✓ zobrazující vývoj počtu příspěvků v čase