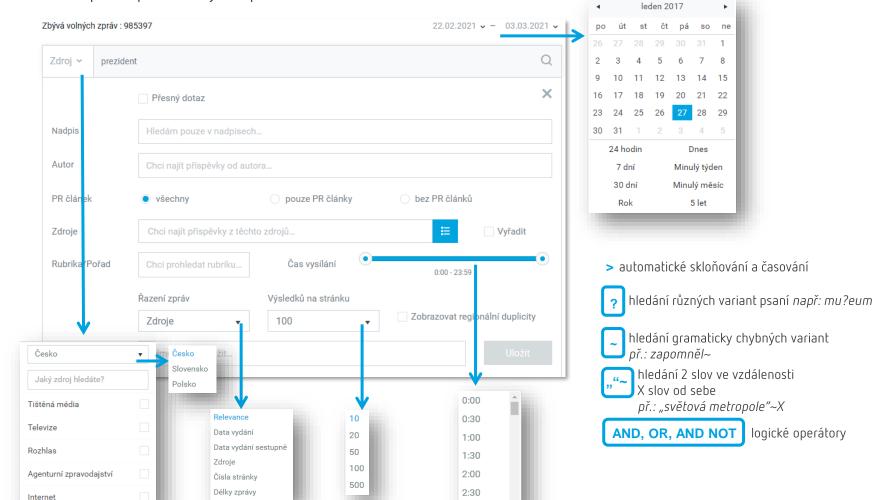

# **VYHLEDÁVÁNÍ**

v **Archivu** lze vyhledávat podle zdroje, časového období a výrazu v základním hledání, nebo podle podrobnějších parametrů v Rozšířeném hledání