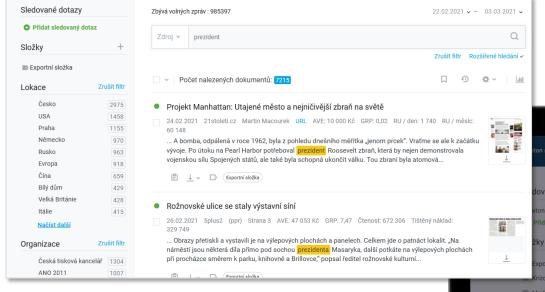

## VÝSLEDKY HLEDÁNÍ

- ✓ jednotlivé příspěvky se otevřou v plném zobrazení kliknutím na titulek/nadpis
- kliknutím na záložku Sken/Média, nebo na náhled mediálního výstupu v pravém horním rohu lze zobrazit originální zprávu v daném media typu

### **EXPORTY**