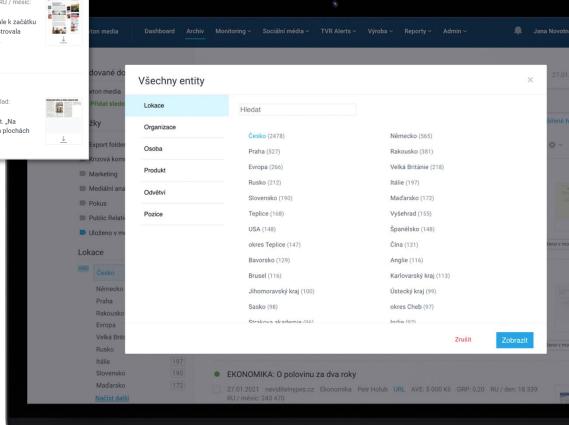

#### **ENTITY**

Analýza textu v podobě entit odkrývá souvislosti ve velkém balíku dat – jde o štítky, které umožňují filtrovat články podle jejich obsahu.

Dostupných je šest kategorií entit – lokace, organizace, osoby, produkty, odvětví a pozice