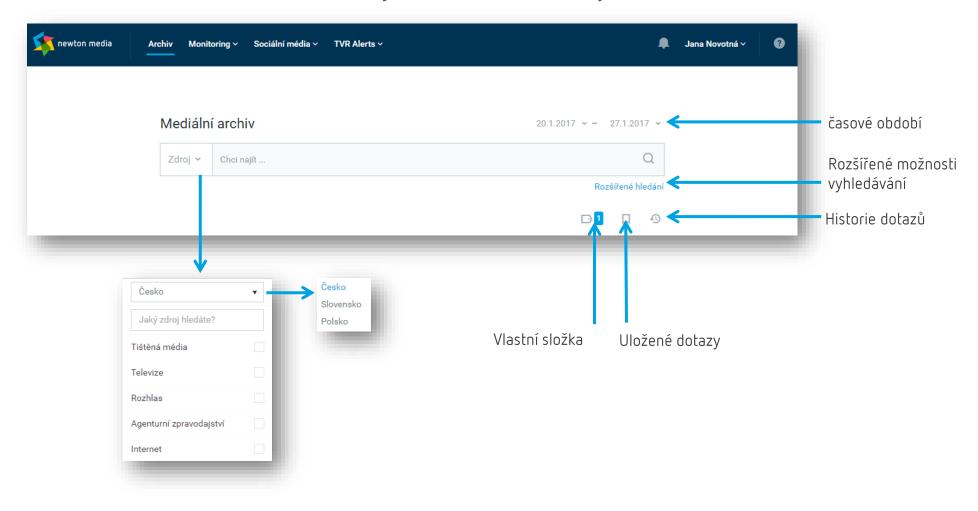

# HLAVNÍ ZÁLOŽKA v NewtonOne

✓ na domovské stránce Archivu lze vyhledávat v základním (výchozím) nebo rozšířeném hledání

# **VYHLEDÁVÁNÍ**

v **Archivu** lze vyhledávat podle zdroje, časového období a výrazu v základním hledání, nebo podle podrobnějších parametrů v Rozšířeném hledání