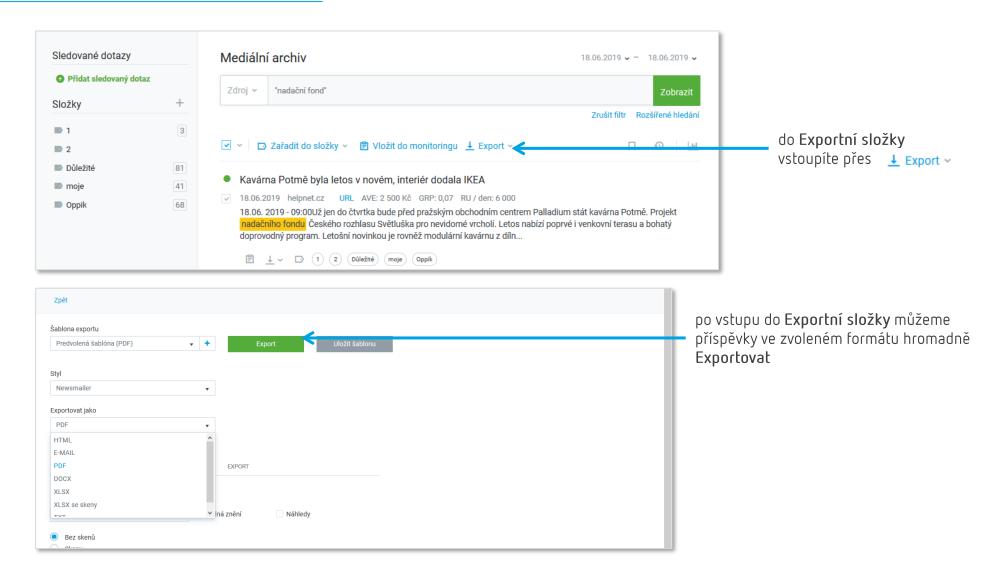

ÁLOŽKA v NewtonOne

✓ na domovské stránce Archivu lze vyhledávat v základním (výchozím) nebo rozšířeném hledání



# **VYHLEDÁVÁNÍ**

v **Archivu** lze vyhledávat podle zdroje, časového období a výrazu v základním hledání, nebo podle podrobnějších parametrů v Rozšířeném hledání



#### **ENTITY**



Analýza textu v podobě entit odkrývá souvislosti ve velkém balíku dat – jde o štítky, které umožňují filtrovat články podle jejich obsahu.

Dostupných je šest kategorií entit – lokace, organizace, osoby, produkty, odvětví a pozice



## VÝSLEDKY HLEDÁNÍ

- ✓ jednotlivé příspěvky se otevřou v plném zobrazení kliknutím na titulek/nadpis
- kliknutím na záložku Sken/Média, nebo na náhled mediálního výstupu v pravém horním rohu lze zobrazit originální zprávu v daném media typu





### **EXPORTY**



### **ANALYTIKA**

- z domovské stránky Archivu se kliknutím na ikonu grafu [m] zobrazí spojnicový graf
- ✓ zobrazující vývoj počtu příspěvků v čase