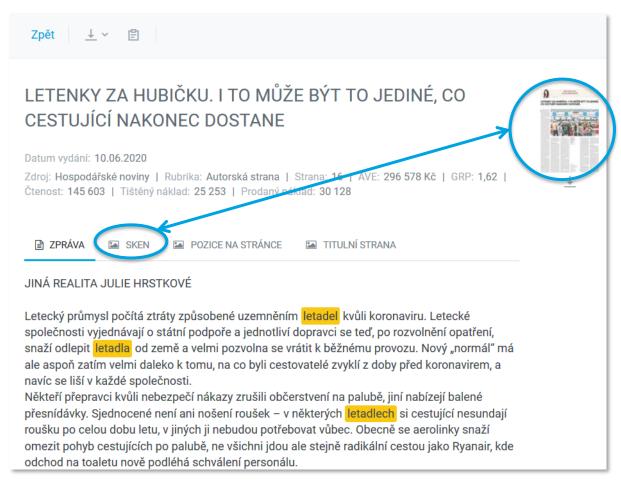

## VÝSLEDKY HLEDÁNÍ

- ✓ jednotlivé příspěvky se otevřou v plném zobrazení kliknutím na titulek/nadpis
- kliknutím na záložku Sken/Média, nebo na náhled mediálního výstupu v pravém horním rohu lze zobrazit originální zprávu v daném media typu