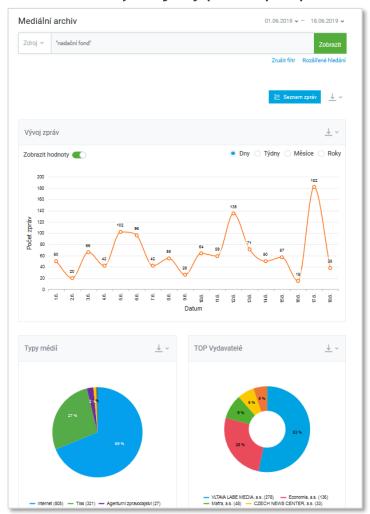

### **ANALYTIKA**

- z domovské stránky Archivu se kliknutím na ikonu grafu [m] zobrazí spojnicový graf
- ✓ zobrazující vývoj počtu příspěvků v čase